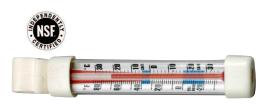

## 3503 Refrigerator/Freezer Thermometer

- Temp range from 20°F to 60°F or -30°C to 30°C
- Easy-to-read safe temperature zone indicators
- Clips, hangs or attaches with suction cups

## 3507 Freezer-Refrigerator Thermometer

- Temp range from -20°F to 80°F or -20°C to 20°C
- Extra large 2 1/4" dial with safe temperature zone indicators
- Durable stainless steel construction
- Hangs or stands

## 3509 Freezer-Refrigerator Thermometer

- Temp range from -20°F to 80°F or -30°C to 30°C
- Safe temperature zone indicators
- Compact size clips to rack or attaches with suction cups